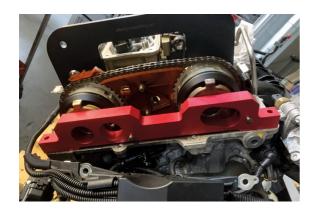

## Engine Timing Kit - for BMW N51, 52, 53, 54, 55, S55

A kit specifically designed for the N51, N52, N53, N54, N55 and S55 engines. The locking plates have been designed to lock the camshafts in position while timing procedures are undertaken. The camshaft VANOS sensor alignment tool has been designed to combine two OEM designs, allowing one tool to be used for all applications.