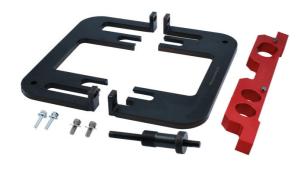

## Engine Timing Kit - for BMW N51, 52, 53, 54, 55, S55

A kit specifically designed for the N51, N52, N53, N54, N55 and S55 engines. The locking plates have been designed to lock the camshafts in position while timing procedures are undertaken. The camshaft VANOS sensor alignment tool has been designed to combine two OEM designs, allowing one tool to be used for all applications.

LASER Kamasa Gunson Connect

- BMW 2.5 and 3.0L engine codes: N51, N52, N52K, N53, N54, N55 and S55.
- For chain drive petrol engine. Used with Part No. 6111 to lock flywheel with gearbox on or Part No. 7300 with gearbox removed. •
- Packed in EVA foam in a metal case.
- Made in Sheffield. The cam locking bridge is a UK registered design.