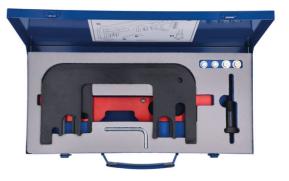

LASER Kamasa Gunson Connect

- BMW 2.5 and 3.0L engine codes: N51, N52, N52K, N53, N54, N55 and S55.
- For chain drive petrol engine. Used with Part No. 6111 to lock flywheel with gearbox on or Part No. 7300 with gearbox removed. •
- Packed in EVA foam in a metal case.
- Made in Sheffield. The cam locking bridge is a UK registered design.