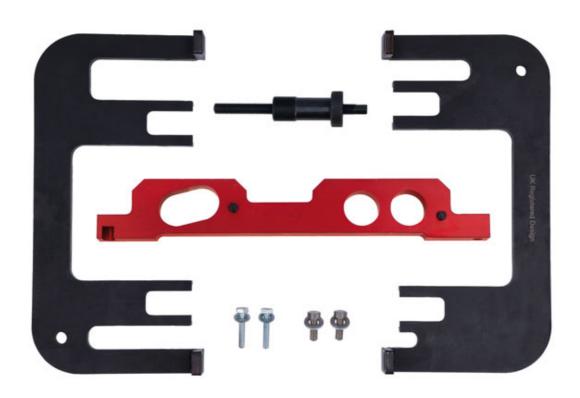

## Engine Timing Kit - for BMW N51, 52, 53, 54, 55, S55

A kit specifically designed for the N51, N52, N53, N54, N55 and S55 engines. The locking plates have been designed to lock the camshafts in position while timing procedures are undertaken. The camshaft VANOS sensor alignment tool has been designed to combine two OEM designs, allowing one tool to be used for all applications.

LASER Kamasa Gunson Connect

- BMW 2.5 and 3.0L engine codes: N51, N52, N52K, N53, N54, N55 and S55.
- For chain drive petrol engine. Used with Part No. 6111 to lock flywheel with gearbox on or Part No. 7300 with gearbox removed. •
- Packed in EVA foam in a metal case.
- Made in Sheffield. The cam locking bridge is a UK registered design.